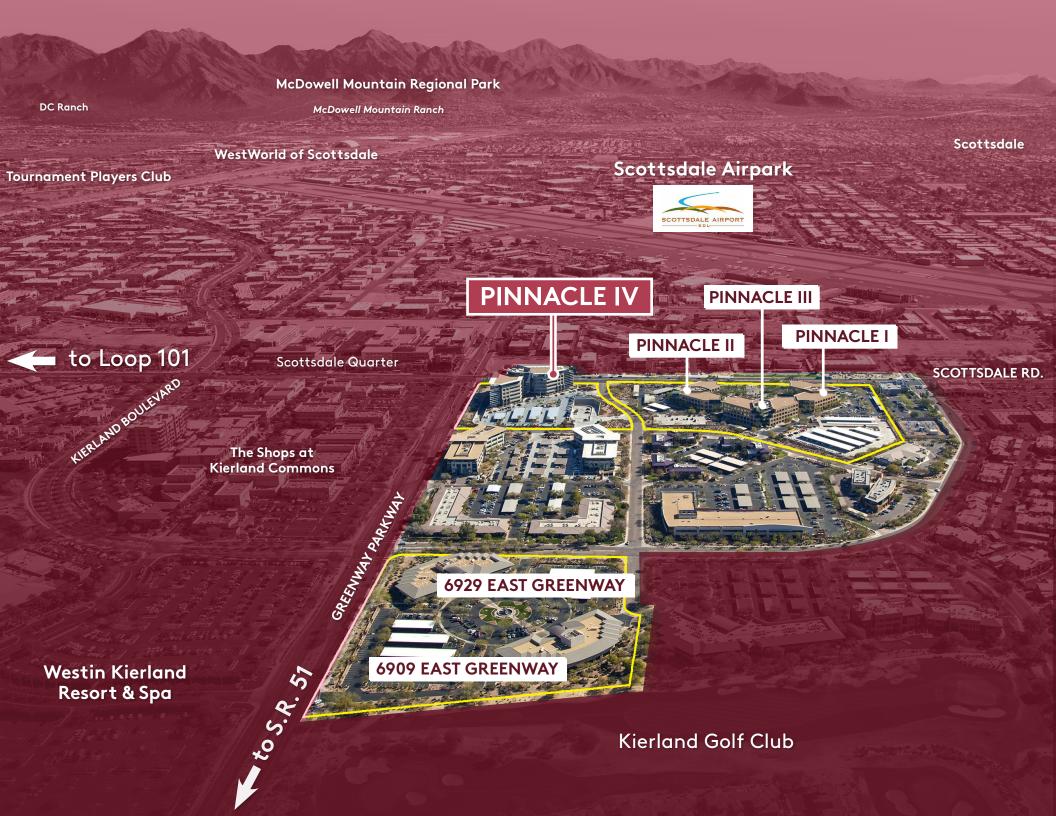

5:1,000 Parking

Convenient Underground Parking Garage

Spectacularly Landscaped

Very Convenient Visitor Parking

Walking Distance to Kierland Commons and Scottsdale Quarter

Easy Access to Loop 101, State Route 51

Stable Ownership, On Site Property Management, Single-Source Accountability

Monument Signage Opportunities

Across from Scottsdale Airpark

Base Year Expenses

Beautiful Corporate Campus Setting

Beautiful Main Lobby

Prominant Scottsdale Road Building Signage Opportunity