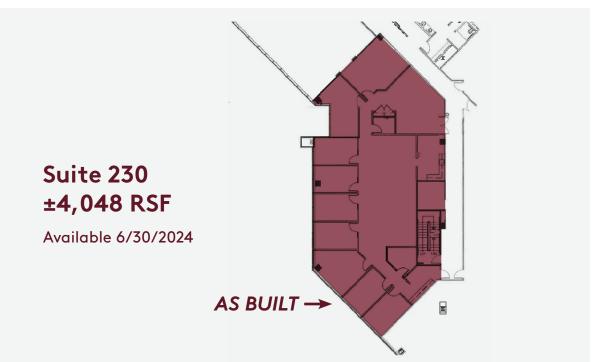

PARKING

CROWN JEWEL OF KIERLAND

A+ TENANT MIX



GREGG KAFKA CCIM 602.954.3777 gkafka@leearizona.com ANDREW CHENEY CCIM, CRE, SIOR 602.954.3769 acheney@leearizona.com CRAIG COPPOLA CCIM, CRE, SIOR 602.954.3762 ccoppola@leearizona.com 6 Floors ±200,000 Rentable Sq. Ft.



5:1,000 Parking



Convenient Underground Parking Garage



Spectacularly Landscaped



Very Convenient Visitor Parking



Walking Distance to Kierland Commons and Scottsdale Quarter



Easy Access to Loop 101, State Route 51



Stable Ownership, On Site Property Management, Single-Source Accountability



Monument Signage Opportunities



Across from Scottsdale Airpark



Base Year Expenses



Beautiful Corporate Campus Setting



Beautiful Main Lobby



Prominant Scottsdale Road Building Signage Opportunity

















## Suite 365 ±1,416 RSF\*

\*Contiguous to Suite 375 = 2,399 RSF

Available 7/1/2024

← AS BUILT











GREGG KAFKA CCIM 602.954.3777 gkafka@leearizona.com ANDREW CHENEY CCIM, CRE, SIOR 602.954.3769 acheney@leearizona.com CRAIG COPPOLA
CCIM, CRE, SIOR
602.954.3762
ccoppola@leearizona.com