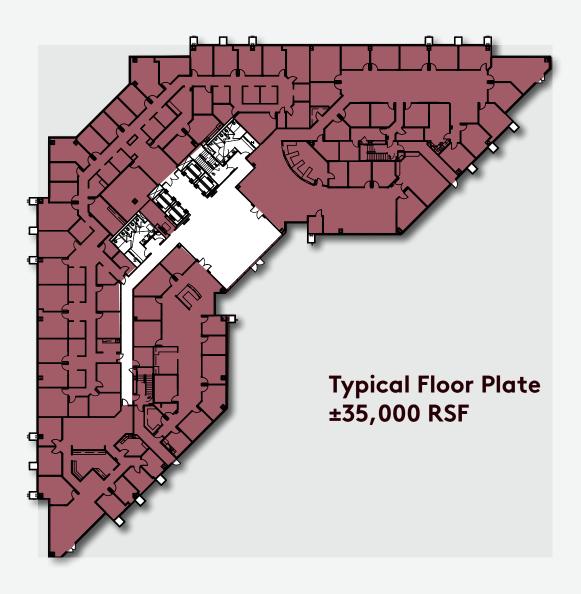

UND PARKING

CROWN JEWEL OF KIERLAND

A+ TENANT MIX



GREGG KAFKA CCIM 602.954.3777 gkafka@leearizona.com ANDREW CHENEY CCIM, CRE, SIOR 602.954.3769 acheney@leearizona.com CRAIG COPPOLA CCIM, CRE, SIOR 602.954.3762 ccoppola@leearizona.com 6 Floors ±200,000 Rentable Sq. Ft.



5:1,000 Parking



Convenient Underground Parking Garage



Spectacularly Landscaped



Very Convenient Visitor Parking



Walking Distance to Kierland Commons and Scottsdale Quarter



Easy Access to Loop 101, State Route 51



Stable Ownership, On Site Property Management, Single-Source Accountability



Monument Signage Opportunities



Across from Scottsdale Airpark



Base Year Expenses



Beautiful Corporate Campus Setting



Beautiful Main Lobby



Prominant Scottsdale Road Building Signage Opportunity

















## Suite 365 ±1,416 RSF\*

\*Contiguous to Suite 375 = 2,399 RSF

Available 7/1/2024

← AS BUILT











GREGG KAFKA CCIM 602.954.3777 gkafka@leearizona.com ANDREW CHENEY CCIM, CRE, SIOR 602.954.3769 acheney@leearizona.com CRAIG COPPOLA
CCIM, CRE, SIOR
602.954.3762
ccoppola@leearizona.com