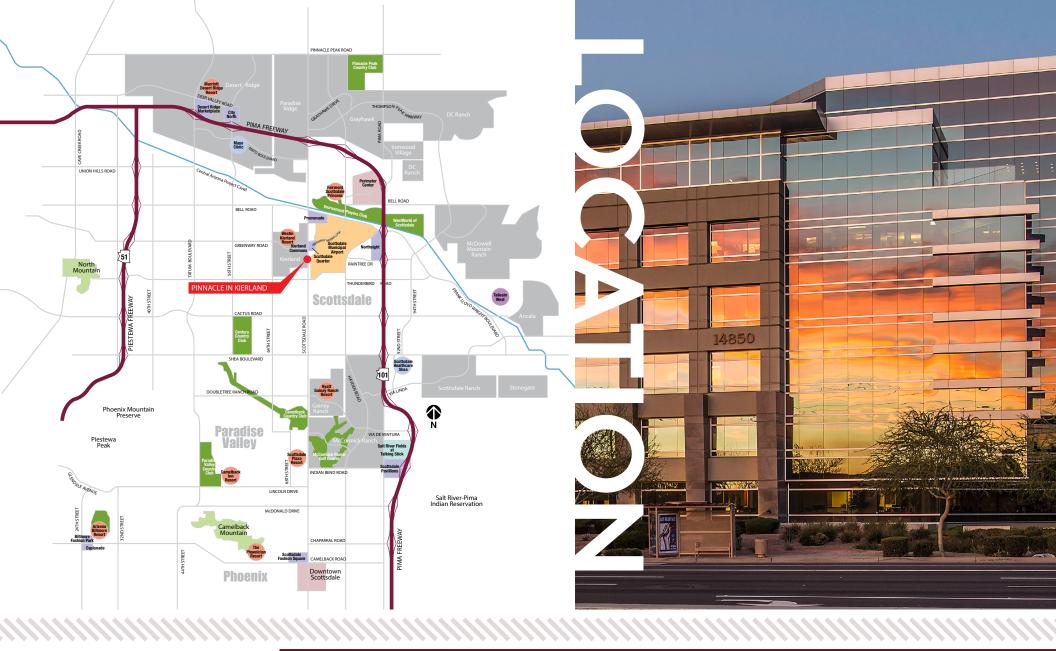

14850 North Scottsdale Road / Scottsdale, AZ

5:1,000 Parking

Convenient Underground Parking Garage

Spectacularly Landscaped

Very Convenient Visitor Parking

Walking Distance to Kierland Commons and Scottsdale Quarter

Easy Access to Loop 101, State Route 51