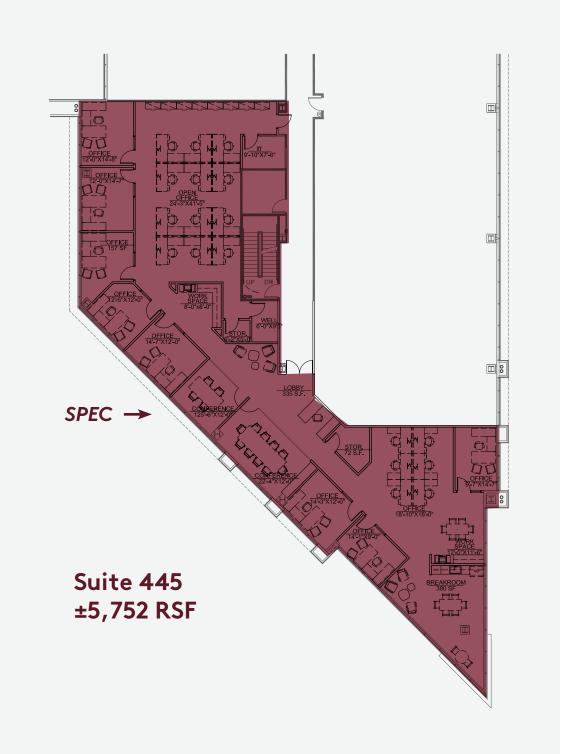

REW CHENEY CCIM, CRE, SIOR 602.954.3769 acheney@leearizona.com CRAIG COPPOLA CCIM, CRE, SIOR 602.954.3762 ccoppola@leearizona.com 6 Floors ±200,000 Rentable Sq. Ft.



5:1,000 Parking



Convenient Underground Parking Garage



Spectacularly Landscaped



Very Convenient Visitor Parking



Walking Distance to Kierland Commons and Scottsdale Quarter



Easy Access to Loop 101, State Route 51



Stable Ownership, On Site Property Management, Single-Source Accountability



Monument Signage Opportunities



Across from Scottsdale Airpark



Base Year Expenses



Beautiful Corporate Campus Setting



Beautiful Main Lobby



Prominant Scottsdale Road Building Signage Opportunity

















## Suite 365 ±1,416 RSF\*

\*Contiguous to Suite 375 = 2,399 RSF

Available 7/1/2024

← AS BUILT











GREGG KAFKA CCIM 602.954.3777 gkafka@leearizona.com ANDREW CHENEY CCIM, CRE, SIOR 602.954.3769 acheney@leearizona.com CRAIG COPPOLA
CCIM, CRE, SIOR
602.954.3762
ccoppola@leearizona.com