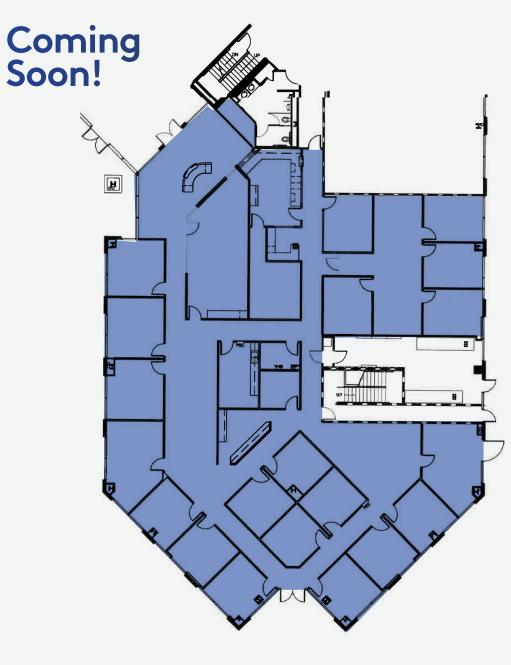

Very Convenient Visitor Parking

Walking Distance to **Kierland Commons and** Scottsdale Quarter

> Easy Access to Loop 101, State Route 51

Suite 175 ±9,056 RSF Available July 1, 2024