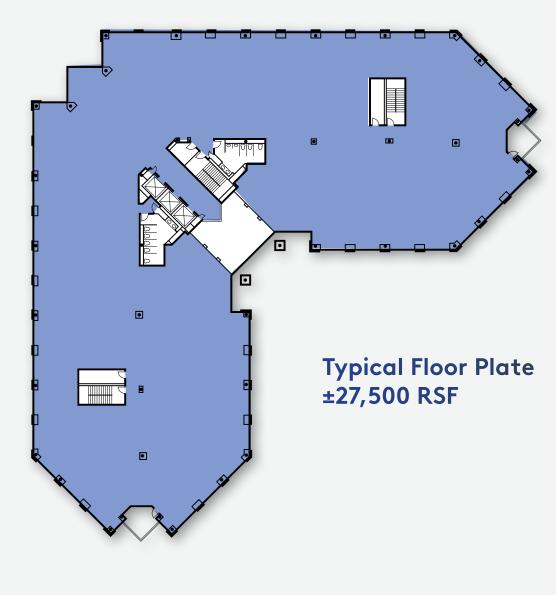

Very Convenient Visitor Parking

Walking Distance to **Kierland Commons and** Scottsdale Quarter

> Easy Access to Loop 101, State Route 51

Suite 175 ±9,056 RSF Available July 1, 2024