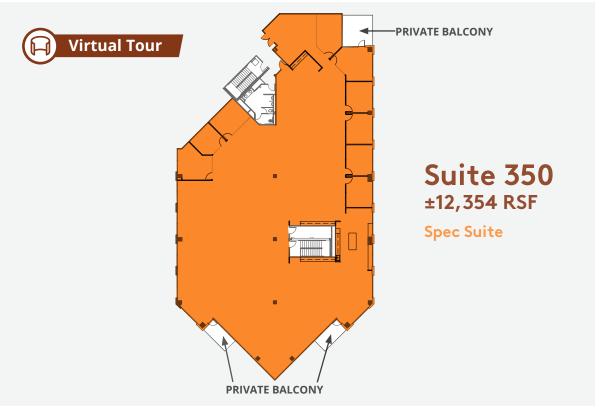

14648 North Scottsdale Road / Scottsdale, AZ





 $\begin{array}{c} 3 \text{ Floors} \\ \pm 79,000 \\ \text{Rentable Sq. Ft.} \end{array}$ 



4.5:1000 Parking



Convenient Parking Garage



Spectacularly Landscaped with Iconic Water Feature



Very Convenient Visitor Parking



Walking Distance to Kierland Commons and Scottsdale Quarter



Easy Access to Loop 101, State Route 51



Stable Ownership, On Site Property Management, Single-Source Accountability



Monument Signage Opportunities



Across from Scottsdale Airpark



Base Year Expenses



Beautiful Corporate Campus Setting



Elevator Lobby Recently Renovated



Prominant Scottsdale Road Building Signage Opportunity











**Suite 120** ±1,359 RSF









GREGG KAFKA CCIM 602.954.3777 gkafka@leearizona.com ANDREW CHENEY
CCIM, CRE, SIOR
602.954.3769
acheney@leearizona.com

CRAIG COPPOLA
CCIM, CRE, SIOR
602.954.3762
ccoppola@leearizona.com