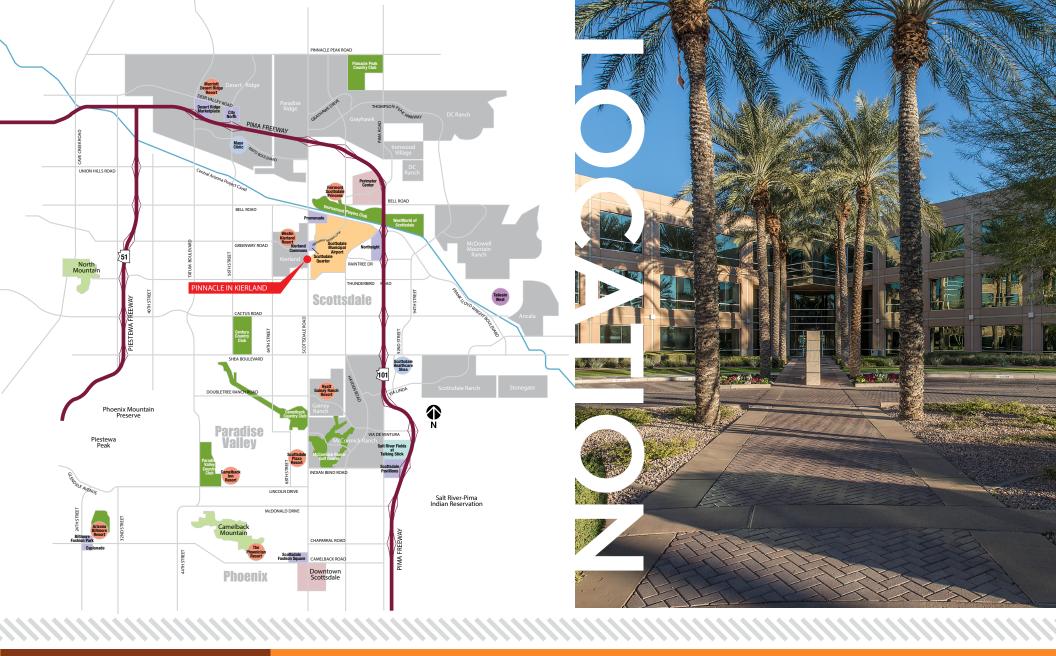

14648 North Scottsdale Road / Scottsdale, AZ

 $\begin{array}{c} 3 \text{ Floors} \\ \pm 79,000 \\ \text{Rentable Sq. Ft.} \end{array}$ 

4.5:1000 Parking

Convenient Parking Garage

Spectacularly Landscaped with Iconic Water Feature

Very Convenient Visitor Parking

Walking Distance to Kierland Commons and Scottsdale Quarter

Easy Access to Loop 101, State Route 51

Stable Ownership, On Site Property Management, Single-Source Accountability

Monument Signage Opportunities

Across from Scottsdale Airpark

Base Year Expenses

Beautiful Corporate Campus Setting

Elevator Lobby Recently Renovated

Prominant Scottsdale Road Building Signage Opportunity

**Suite 120** ±1,359 RSF