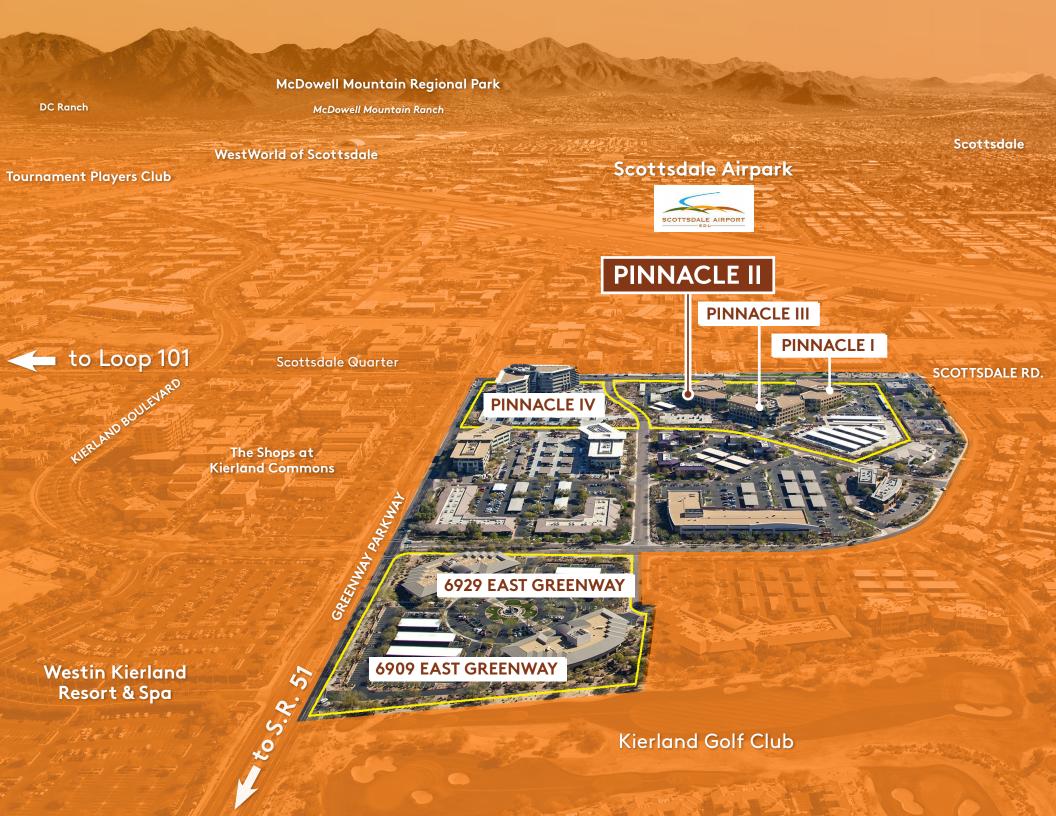

14648 North Scottsdale Road / Scottsdale, AZ

 $\begin{array}{c} 3 \text{ Floors} \\ \pm 79,000 \\ \text{Rentable Sq. Ft.} \end{array}$ 

4.5:1000 Parking

Convenient Parking Garage

Spectacularly Landscaped with Iconic Water Feature

Very Convenient Visitor Parking

Walking Distance to Kierland Commons and Scottsdale Quarter

Easy Access to Loop 101, State Route 51

Stable Ownership, On Site Property Management, Single-Source Accountability

Monument Signage Opportunities

Across from Scottsdale Airpark

Base Year Expenses

Beautiful Corporate Campus Setting

Elevator Lobby Recently Renovated

Prominant Scottsdale Road Building Signage Opportunity

**Suite 120** ±1,359 RSF