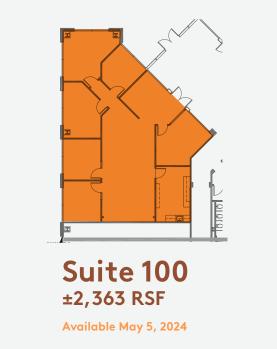

Monument Signage Opportunities

Across from Scottsdale Airpark

Base Year Expenses

Beautiful Corporate Campus Setting

Elevator Lobby Recently Renovated

Prominant Scottsdale Road Building Signage Opportunity

**Suite 120** ±1,359 RSF